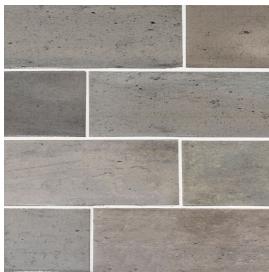

## Field Tile 3" x 18"

Tile Application

## **Tile Specs**

| PART #                     | 990150              |
|----------------------------|---------------------|
| PRODUCT NAME               | Field Tile 3" x 18" |
| HEIGHT (IN)                | 2.875               |
| WIDTH (IN)                 | 17.5                |
| UNIT OF MEASURE            | squareFoot          |
| COVERAGE PER PIECE (SQ FT) | 0.34                |
| MATERIAL(S)                | Porcelain           |
| FINISH                     | Gloss               |
| THICKNESS (MM)             | 9                   |
| WEIGHT PER UOM (LBS)       | 4.59                |
| CASE QUANTITY (UOM)        | 10.76               |
| WEIGHT PER CASE (LBS)      | 50.06               |
| SHADING                    | V4                  |
| PRODUCT TYPE               | Field Tile          |
| AVAILABLE COLLECTION(S)    | Spec-09             |