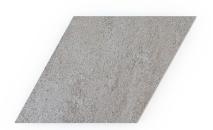

## Diamond Paver 10" x 17"

Tile Application

Shading

## **Tile Specs**

| PART #                     | 990147                  |
|----------------------------|-------------------------|
| PRODUCT NAME               | Diamond Paver 10" x 17" |
| HEIGHT (IN)                | 9.75                    |
| WIDTH (IN)                 | 16.875                  |
| UNIT OF MEASURE            | squareFoot              |
| COVERAGE PER PIECE (SQ FT) | 0.569                   |
| MATERIAL(S)                | Porcelain               |
| FINISH                     | Matte                   |
| THICKNESS (MM)             | 20                      |
| WEIGHT PER UOM (LBS)       | 9.222                   |
| CASE QUANTITY (UOM)        | 2.846                   |
| WEIGHT PER CASE (LBS)      | 26.84                   |
| SHADING                    | V3                      |
| PRODUCT TYPE               | Paver                   |
|                            |                         |