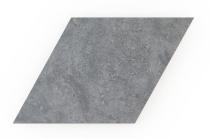

## Pool by Jeffrey Court Diamond Paver 10" x 17"

**Tile Specs** PART # 990146 **PRODUCT NAME** Diamond Paver 10" x 17" 9.75 **HEIGHT (IN)** WIDTH (IN) 16.875 UNIT OF MEASURE squareFoot **COVERAGE PER PIECE (SQ FT)** 0.569 MATERIAL(S) Porcelain FINISH Matte **THICKNESS (MM)** 20 WEIGHT PER UOM (LBS) 9.222 **CASE QUANTITY (UOM)** 2.846 WEIGHT PER CASE (LBS) 26.84 SHADING V2 PRODUCT TYPE Paver **AVAILABLE COLLECTION(S)** Pool by Jeffrey Court