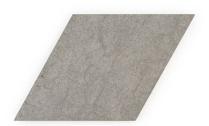

## Diamond Paver 10" x 17"

Tile Application

Shading

## **Tile Specs**

| PART #                     | 990145                  |
|----------------------------|-------------------------|
| PRODUCT NAME               | Diamond Paver 10" x 17" |
| HEIGHT (IN)                | 9.75                    |
| WIDTH (IN)                 | 16.875                  |
| UNIT OF MEASURE            | squareFoot              |
| COVERAGE PER PIECE (SQ FT) | 0.569                   |
| MATERIAL(S)                | Porcelain               |
| FINISH                     | Matte                   |
| THICKNESS (MM)             | 20                      |
| WEIGHT PER UOM (LBS)       | 9.222                   |
| CASE QUANTITY (UOM)        | 2.846                   |
| WEIGHT PER CASE (LBS)      | 26.84                   |
| SHADING                    | V3                      |
| PRODUCT TYPE               | Paver                   |
| AVAILABLE COLLECTION(S)    | Pool by Jeffrey Court   |