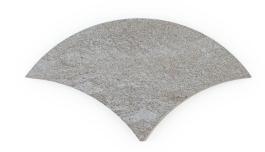

## Scale Paver 8" x 15"

Tile Application

Shading

## **Tile Specs**

| PART #                     | 990142                |
|----------------------------|-----------------------|
| PRODUCT NAME               | Scale Paver 8" x 15"  |
| HEIGHT (IN)                | 8.125                 |
| WIDTH (IN)                 | 14.75                 |
| UNIT OF MEASURE            | squareFoot            |
| COVERAGE PER PIECE (SQ FT) | 0.432                 |
| MATERIAL(S)                | Porcelain             |
| FINISH                     | Matte                 |
| THICKNESS (MM)             | 20                    |
| WEIGHT PER UOM (LBS)       | 9.373                 |
| CASE QUANTITY (UOM)        | 2.16                  |
| WEIGHT PER CASE (LBS)      | 20.842                |
| SHADING                    | V3                    |
| PRODUCT TYPE               | Paver                 |
| AVAILABLE COLLECTION(S)    | Pool by Jeffrey Court |