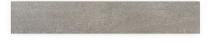

## Brick Paver 4" x 24"

Tile Specs

Tile Application

| The Specs                  |                       |
|----------------------------|-----------------------|
| PART #                     | 990135                |
| PRODUCT NAME               | Brick Paver 4" x 24"  |
| HEIGHT (IN)                | 3.8125                |
| WIDTH (IN)                 | 23.5                  |
| UNIT OF MEASURE            | squareFoot            |
| COVERAGE PER PIECE (SQ FT) | 0.622                 |
| MATERIAL(S)                | Porcelain             |
| FINISH                     | Matte                 |
| THICKNESS (MM)             | 20                    |
| WEIGHT PER UOM (LBS)       | 9.632                 |
| CASE QUANTITY (UOM)        | 3.111                 |
| WEIGHT PER CASE (LBS)      | 30.565                |
| SHADING                    | V3                    |
| PRODUCT TYPE               | Paver                 |
| AVAILABLE COLLECTION(S)    | Pool by Jeffrey Court |