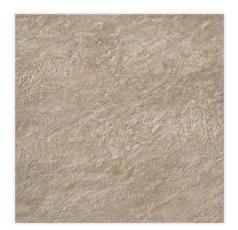

## Pool by Jeffrey Court Paver 24" x 24"

## Tile Application

Shading

V3

| Tile Specs                 |                       |
|----------------------------|-----------------------|
| PART #                     | 990133                |
| PRODUCT NAME               | Paver 24" x 24"       |
| HEIGHT (IN)                | 23.5                  |
| WIDTH (IN)                 | 23.5                  |
| UNIT OF MEASURE            | squareFoot            |
| COVERAGE PER PIECE (SQ FT) | 3.876                 |
| MATERIAL(S)                | Porcelain             |
| FINISH                     | Matte                 |
| THICKNESS (MM)             | 20                    |
| WEIGHT PER UOM (LBS)       | 9.31                  |
| CASE QUANTITY (UOM)        | 7.75                  |
| WEIGHT PER CASE (LBS)      | 72.75                 |
| SHADING                    | V3                    |
| PRODUCT TYPE               | Paver                 |
| AVAILABLE COLLECTION(S)    | Pool by Jeffrey Court |
|                            |                       |