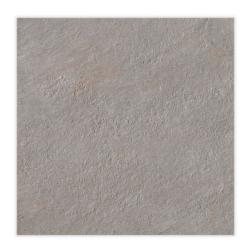

## **Pool by Jeffrey Court**

Paver 24" x 24"

Tile Application

Shading

## **Tile Specs**

| PART #                     | 990132          |
|----------------------------|-----------------|
| PRODUCT NAME               | Paver 24" x 24" |
| HEIGHT (IN)                | 23.5            |
| WIDTH (IN)                 | 23.5            |
| UNIT OF MEASURE            | squareFoot      |
| COVERAGE PER PIECE (SQ FT) | 3.876           |
| MATERIAL(S)                | Porcelain       |
| FINISH                     | Matte           |
| THICKNESS (MM)             | 20              |
| WEIGHT PER UOM (LBS)       | 9.31            |
| CASE QUANTITY (UOM)        | 7.75            |
| WEIGHT PER CASE (LBS)      | 72.75           |
| SHADING                    | V3              |
| PRODUCT TYPE               | Paver           |
|                            |                 |