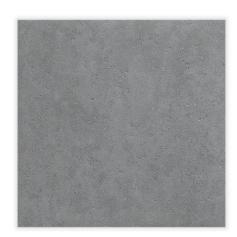

## **Pool by Jeffrey Court**

Paver 24" x 24"

Tile Application

Shading

## **Tile Specs**

| PART #                     | 990131                |
|----------------------------|-----------------------|
| PRODUCT NAME               | Paver 24" x 24"       |
| HEIGHT (IN)                | 23.5                  |
| WIDTH (IN)                 | 23.5                  |
| UNIT OF MEASURE            | squareFoot            |
| COVERAGE PER PIECE (SQ FT) | 3.876                 |
| MATERIAL(S)                | Porcelain             |
| FINISH                     | Matte                 |
| THICKNESS (MM)             | 20                    |
| WEIGHT PER UOM (LBS)       | 9.31                  |
| CASE QUANTITY (UOM)        | 7.75                  |
| WEIGHT PER CASE (LBS)      | 72.75                 |
| SHADING                    | V2                    |
| PRODUCT TYPE               | Paver                 |
| AVAILABLE COLLECTION(S)    | Pool by Jeffrey Court |