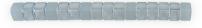

## Pool by Jeffrey Court V-Cap 1.25" x 12.25"

**Tile Specs** 

Shading

| PART #                     | 990114                 |
|----------------------------|------------------------|
| PRODUCT NAME               | V-Cap 1.25" x 12.25"   |
| HEIGHT (IN)                | 1.25                   |
| WIDTH (IN)                 | 12.25                  |
| UNIT OF MEASURE            | each                   |
| COVERAGE PER PIECE (SQ FT) | 0.106                  |
| MATERIAL(S)                | Cast Glass             |
| FINISH                     | Matte/Gloss/Iridescent |
| THICKNESS (MM)             | 6.5                    |
| WEIGHT PER UOM (LBS)       | 0.34                   |
| CASE QUANTITY (UOM)        | 90                     |
| WEIGHT PER CASE (LBS)      | 32.53                  |
| SHADING                    | V2                     |
| PRODUCT TYPE               | Trim                   |
| AVAILABLE COLLECTION(S)    | Pool by Jeffrey Court  |