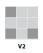

## Pool by Jeffrey Court V-Cap 1.25" x 12.25"

**Tile Specs** 

Shading

| PART #                     | 990114                 |
|----------------------------|------------------------|
| PRODUCT NAME               | V-Cap 1.25" x 12.25"   |
| HEIGHT (IN)                | 1.25                   |
| WIDTH (IN)                 | 12.25                  |
| UNIT OF MEASURE            | each                   |
| COVERAGE PER PIECE (SQ FT) | 0.106                  |
| MATERIAL(S)                | Cast Glass             |
| FINISH                     | Matte/Gloss/Iridescent |
| THICKNESS (MM)             | 6.5                    |
| WEIGHT PER UOM (LBS)       | 0.34                   |
| CASE QUANTITY (UOM)        | 90                     |
| WEIGHT PER CASE (LBS)      | 32.53                  |
| SHADING                    | V2                     |
| PRODUCT TYPE               | Trim                   |
| AVAILABLE COLLECTION(S)    | Pool by Jeffrey Court  |