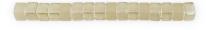

## **Pool by Jeffrey Court**

V-Cap 1.25" x 12.25"

Tile Application

Shading

## **Tile Specs**

| PART #                                                  | 990113                     |
|---------------------------------------------------------|----------------------------|
| PRODUCT NAME                                            | V-Cap 1.25" x 12.25"       |
| HEIGHT (IN)                                             | 1.25                       |
| WIDTH (IN)                                              | 12.25                      |
| UNIT OF MEASURE                                         | each                       |
| COVERAGE PER PIECE (SQ FT)                              | 0.106                      |
| MATERIAL(S)                                             | Cast Glass                 |
|                                                         |                            |
| FINISH                                                  | Matte/Gloss/Iridescent     |
| FINISH THICKNESS (MM)                                   | Matte/Gloss/Iridescent 6.5 |
|                                                         |                            |
| THICKNESS (MM)                                          | 6.5                        |
| THICKNESS (MM) WEIGHT PER UOM (LBS)                     | 6.5<br>0.34                |
| THICKNESS (MM) WEIGHT PER UOM (LBS) CASE QUANTITY (UOM) | 6.5<br>0.34<br>90          |