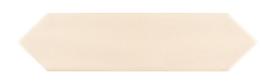

## Picket Field Tile 3" x 12"

Tile Application

Shading

V1

| Tile Specs                                                                             |                            |
|----------------------------------------------------------------------------------------|----------------------------|
| PART #                                                                                 | 990102                     |
| PRODUCT NAME                                                                           | Picket Field Tile 3" x 12" |
| HEIGHT (IN)                                                                            | 3                          |
| WIDTH (IN)                                                                             | 12                         |
| UNIT OF MEASURE                                                                        | squareFoot                 |
| COVERAGE PER PIECE (SQ FT)                                                             | 0.212                      |
| MATERIAL(S)                                                                            | Glazed-White Body Ceramic  |
|                                                                                        |                            |
| FINISH                                                                                 | Matte                      |
| FINISH<br>THICKNESS (MM)                                                               | Matte<br>9                 |
|                                                                                        |                            |
| THICKNESS (MM)                                                                         | 9                          |
| THICKNESS (MM)<br>WEIGHT PER UOM (LBS)                                                 | 9<br>3.48                  |
| THICKNESS (MM)<br>WEIGHT PER UOM (LBS)<br>CASE QUANTITY (UOM)                          | 9<br>3.48<br>9.33          |
| THICKNESS (MM)<br>WEIGHT PER UOM (LBS)<br>CASE QUANTITY (UOM)<br>WEIGHT PER CASE (LBS) | 9<br>3.48<br>9.33<br>38.07 |