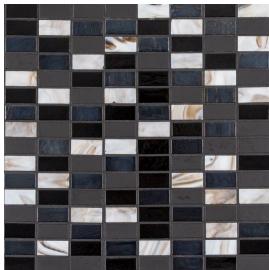

## 5/8" Stack Brick Blend Mosaic

Tile Application

Shading

## **Tile Specs**

| PART #                     | 990092                        |
|----------------------------|-------------------------------|
| PRODUCT NAME               | 5/8" Stack Brick Blend Mosaic |
| HEIGHT (IN)                | 12.25                         |
| WIDTH (IN)                 | 12.25                         |
| UNIT OF MEASURE            | each                          |
| COVERAGE PER PIECE (SQ FT) | 1.042                         |
| MATERIAL(S)                | Cast Glass                    |
| FINISH                     | Matte/Gloss/Iridescent        |
| THICKNESS (MM)             | 6.5                           |
| WEIGHT PER UOM (LBS)       | 2.8                           |
| CASE QUANTITY (UOM)        | 10                            |
| WEIGHT PER CASE (LBS)      | 28.6                          |
| SHADING                    | V3                            |
| PRODUCT TYPE               | Mosaic                        |
| AVAILABLE COLLECTION(S)    | Pool by Jeffrey Court         |