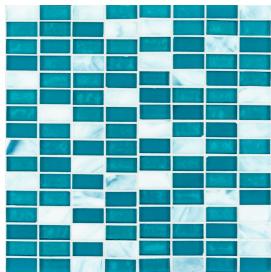

## 5/8" Stack Brick Blend Mosaic

Tile Application

Shading

## **Tile Specs**

| PART #                     | 990073                        |
|----------------------------|-------------------------------|
| PRODUCT NAME               | 5/8" Stack Brick Blend Mosaic |
| HEIGHT (IN)                | 12.25                         |
| WIDTH (IN)                 | 12.25                         |
| UNIT OF MEASURE            | each                          |
| COVERAGE PER PIECE (SQ FT) | 1.042                         |
| MATERIAL(S)                | Cast Glass                    |
| FINISH                     | Matte/Gloss/Iridescent        |
| THICKNESS (MM)             | 6.5                           |
| WEIGHT PER UOM (LBS)       | 2.8                           |
| CASE QUANTITY (UOM)        | 10                            |
| WEIGHT PER CASE (LBS)      | 28.6                          |
| SHADING                    | V3                            |
| PRODUCT TYPE               | Mosaic                        |
| AVAILABLE COLLECTION(S)    | Pool by Jeffrey Court         |