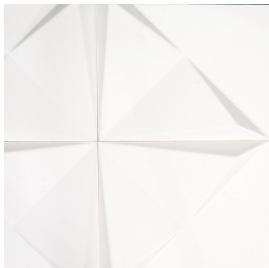

## **Please Note:**

All product shots are artistic interpretations of actual product. Due to the nature of the printing process, we recommend obtaining physical samples of product for actual color representation.

© Jeffrey Court, Inc 620 Parkridge Avenue | Norco, CA 92860 P| 951.340.3383 | Info@jeffreycourt.com

## Spec-09

## Field Tile 8" x 8" Natural Sculpt

Tile Application







Shading

## **Tile Specs**

| PART #                     | 990047                            |
|----------------------------|-----------------------------------|
| PRODUCT NAME               | Field Tile 8" x 8" Natural Sculpt |
| HEIGHT (IN)                | 7.6875                            |
| WIDTH (IN)                 | 7.6875                            |
| UNIT OF MEASURE            | squareFoot