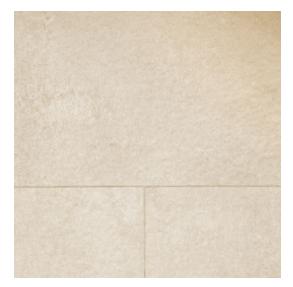

## Field Tile 8" x 48" Calming Relief

## **Tile Specs**

| The opera                  |                                    |
|----------------------------|------------------------------------|
| PART #                     | 990043                             |
| PRODUCT NAME               | Field Tile 8" x 48" Calming Relief |
| HEIGHT (IN)                | 7.75                               |
| WIDTH (IN)                 | 46.875                             |
| UNIT OF MEASURE            | squareFoot                         |
| COVERAGE PER PIECE (SQ FT) | 2.559                              |
| MATERIAL(S)                | Porcelain                          |
| FINISH                     | Hammered                           |
| THICKNESS (MM)             | 10.55                              |
| WEIGHT PER UOM (LBS)       | 4.46                               |
| CASE QUANTITY (UOM)        | 12.8                               |
| WEIGHT PER CASE (LBS)      | 64.72                              |
| SHADING                    | V3                                 |
| PRODUCT TYPE               | Field Tile                         |
| AVAILABLE COLLECTION(S)    | Spec-09                            |