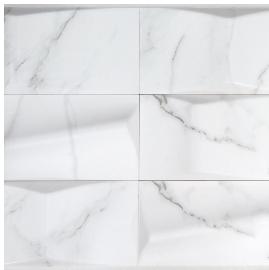

## **Please Note:**

All product shots are artistic interpretations of actual product. Due to the nature of the printing process, we recommend obtaining physical samples of product for actual color representation.

© Jeffrey Court, Inc 620 Parkridge Avenue | Norco, CA 92860 P| 951.340.3383 | Info@jeffreycourt.com

## Spec-09

## Field Tile 4" x 8"

Tile Application







Shading

## **Tile Specs**

| PART #                     | 990037                    |
|----------------------------|---------------------------|
| PRODUCT NAME               | Field Tile 4" x 8"        |
| HEIGHT (IN)                | 7.6875                    |
| WIDTH (IN)                 | 3.8125                    |
| UNIT OF MEASURE            | squareFoot                |
| COVERAGE PER PIECE (SQ FT) | 0.201