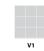

## **Tile Specs**

| PART #                     | 990016                     |
|----------------------------|----------------------------|
| PRODUCT NAME               | Picket Field Tile 3" x 12" |
| HEIGHT (IN)                | 3                          |
| WIDTH (IN)                 | 12                         |
| UNIT OF MEASURE            | squareFoot                 |
| COVERAGE PER PIECE (SQ FT) | 0.212                      |
| MATERIAL(S)                | Glazed-White Body Ceramic  |
| FINISH                     | Matte                      |
| THICKNESS (MM)             | 9                          |
| WEIGHT PER UOM (LBS)       | 3.48                       |
| CASE QUANTITY (UOM)        | 9.33                       |
| WEIGHT PER CASE (LBS)      | 38.07                      |
| SHADING                    | V1                         |
| PRODUCT TYPE               | Field Tile                 |
| AVAILABLE COLLECTION(S)    | Spec-09                    |