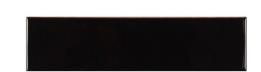

## **Field Tile 2.5" x 10"**

Tile Application

## **Tile Specs**

| PART#                      | 990003                    |
|----------------------------|---------------------------|
| PRODUCT NAME               | Field Tile 2.5" x 10"     |
| HEIGHT (IN)                | 2.5                       |
| WIDTH (IN)                 | 10                        |
| UNIT OF MEASURE            | squareFoot                |
| COVERAGE PER PIECE (SQ FT) | 0.173                     |
| MATERIAL(S)                | Glazed-White Body Ceramic |
| FINISH                     | Gloss                     |
| THICKNESS (MM)             | 7.5                       |
| WEIGHT PER UOM (LBS)       | 2.58                      |
| CASE QUANTITY (UOM)        | 13.89                     |
| WEIGHT PER CASE (LBS)      | 35.8                      |
| SHADING                    | V1                        |
| PRODUCT TYPE               | Field Tile                |
| AVAILABLE COLLECTION(S)    | Spec-09                   |