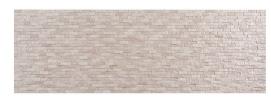

## **Chapter 9 - Arroyo** Field Tile 12" x 35"

| Tile Specs                 |                           |
|----------------------------|---------------------------|
| PART #                     | 90036                     |
| PRODUCT NAME               | Field Tile 12" x 35"      |
| HEIGHT (IN)                | 12                        |
| WIDTH (IN)                 | 35                        |
| UNIT OF MEASURE            | squareFoot                |
| COVERAGE PER PIECE (SQ FT) | 2.905                     |
| MATERIAL(S)                | Glazed-White Body Ceramic |
| FINISH                     | Matte                     |
| THICKNESS (MM)             | 11                        |
| WEIGHT PER UOM (LBS)       | 3.3                       |
| CASE QUANTITY (UOM)        | 11.62                     |
| WEIGHT PER CASE (LBS)      | 38.962                    |
| SHADING                    | V2                        |
| PRODUCT TYPE               | Field Tile                |
| AVAILABLE COLLECTION(S)    | Arroyo                    |