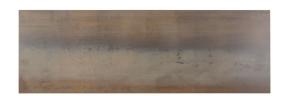

## Field Tile 12" x 35"

Tile Application

## **Tile Specs**

PART# 90033

PRODUCT NAME Field Tile 12" x 35"

**HEIGHT (IN)** 11.75

WIDTH (IN) 35.375

**UNIT OF MEASURE** squareFoot

**COVERAGE PER PIECE (SQ FT)** 2.907

MATERIAL(S) Glazed-White Body Ceramic

**FINISH** Matte/Semi-Gloss

**THICKNESS (MM)** 10

**WEIGHT PER UOM (LBS)** 3.47

**CASE QUANTITY (UOM)** 11.63

**WEIGHT PER CASE (LBS)** 40.9328

**SHADING** V3

PRODUCT TYPE Field Tile

**AVAILABLE COLLECTION(S)** Arroyo