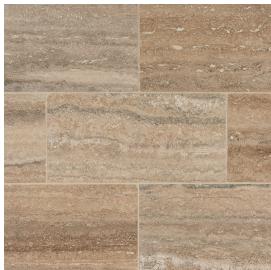

## Field Tile 6" x 12"

Tile Application

Shading

## **Tile Specs**

| PART #                     | 90029               |
|----------------------------|---------------------|
| PRODUCT NAME               | Field Tile 6" x 12" |
| HEIGHT (IN)                | 6                   |
| WIDTH (IN)                 | 12                  |
| UNIT OF MEASURE            | squareFoot          |
| COVERAGE PER PIECE (SQ FT) | 0.5                 |
| MATERIAL(S)                | Travertine          |
| FINISH                     | Honed               |
| THICKNESS (MM)             | 10                  |
| WEIGHT PER UOM (LBS)       | 4.72                |
| CASE QUANTITY (UOM)        | 5                   |
| WEIGHT PER CASE (LBS)      | 24.2                |
| SHADING                    | V3                  |
| PRODUCT TYPE               | Field Tile          |
| AVAILABLE COLLECTION(S)    | Arroyo              |