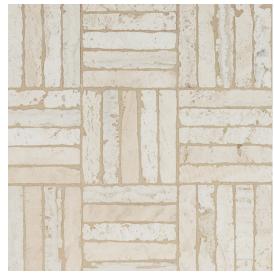

## **Chapter 9 - Arroyo** Parquet Mosaic

**Tile Specs** PART # 90026 PRODUCT NAME Parquet Mosaic **HEIGHT (IN)** 12 WIDTH (IN) 12 UNIT OF MEASURE each COVERAGE PER PIECE (SQ FT) 1 MATERIAL(S) Travertine FINISH Honed **THICKNESS (MM)** 10 WEIGHT PER UOM (LBS) 3.6 **CASE QUANTITY (UOM)** 10 WEIGHT PER CASE (LBS) 36.6 SHADING V3 PRODUCT TYPE Mosaic **AVAILABLE COLLECTION(S)** Arroyo