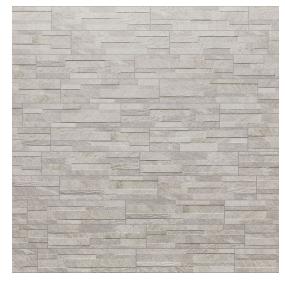

## Reservoir

**Tile Specs** 

## Panel Field Tile 6" x 24"

V2

| PART #                     | 82502                     |
|----------------------------|---------------------------|
| PRODUCT NAME               | Panel Field Tile 6" x 24" |
| HEIGHT (IN)                | 6                         |
| WIDTH (IN)                 | 24                        |
| UNIT OF MEASURE            | squareFoot                |
| COVERAGE PER PIECE (SQ FT) | 1                         |
| MATERIAL(S)                | Porcelain                 |
| FINISH                     | Matte                     |
| THICKNESS (MM)             | 11                        |
| WEIGHT PER UOM (LBS)       | 3.63                      |
| CASE QUANTITY (UOM)        | 11                        |
| WEIGHT PER CASE (LBS)      | 40                        |
| SHADING                    | V2                        |
| PRODUCT TYPE               | Field Tile                |
| AVAILABLE COLLECTION(S)    | Reservoir                 |