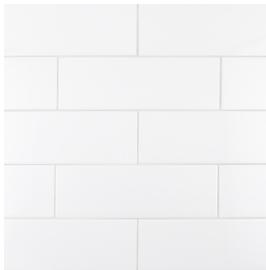

## Field Tile 4" x 12"

Tile Application

**Tile Specs** 

**SHADING** 

PART# 82045 PRODUCT NAME Field Tile 4" x 12" **HEIGHT (IN)** 4 WIDTH (IN) 12 **UNIT OF MEASURE** squareFoot **COVERAGE PER PIECE (SQ FT)** 0.333 MATERIAL(S) Glazed-White Body Ceramic **FINISH** Gloss 8 **THICKNESS (MM) WEIGHT PER UOM (LBS)** 2.82