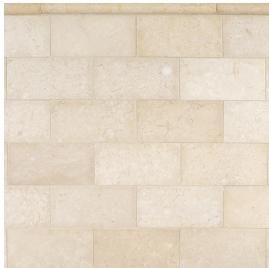

## Dome 0.75" x 12"

Tile Application

Shading

## **Tile Specs**

| PART #                     | 82042                       |
|----------------------------|-----------------------------|
| PRODUCT NAME               | Dome 0.75" x 12"            |
| HEIGHT (IN)                | 0.75                        |
| WIDTH (IN)                 | 12                          |
| UNIT OF MEASURE            | each                        |
| COVERAGE PER PIECE (SQ FT) | 0.0625                      |
| MATERIAL(S)                | Marble                      |
| FINISH                     | Honed                       |
| THICKNESS (MM)             | 20                          |
| WEIGHT PER UOM (LBS)       | 0.59                        |
| CASE QUANTITY (UOM)        | 12                          |
| WEIGHT PER CASE (LBS)      | 7.72                        |
| SHADING                    | V3                          |
| PRODUCT TYPE               | Trim                        |
| AVAILABLE COLLECTION(S)    | Essentials By Jeffrey Court |