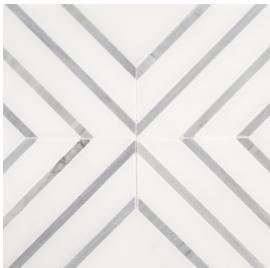

## **Royal Icing Mosaic**

Tile Application

## **Tile Specs**

| PART #                     | 82037                       |
|----------------------------|-----------------------------|
| PRODUCT NAME               | Royal Icing Mosaic          |
| HEIGHT (IN)                | 11.375                      |
| WIDTH (IN)                 | 8.75                        |
| UNIT OF MEASURE            | each                        |
| COVERAGE PER PIECE (SQ FT) | 0.691                       |
| MATERIAL(S)                | Marble                      |
| FINISH                     | Polished                    |
| THICKNESS (MM)             | 8                           |
| WEIGHT PER UOM (LBS)       | 3.23                        |
| CASE QUANTITY (UOM)        | 10                          |
| WEIGHT PER CASE (LBS)      | 32.89                       |
| SHADING                    | V2                          |
| PRODUCT TYPE               | Mosaic                      |
| AVAILABLE COLLECTION(S)    | Essentials By Jeffrey Court |