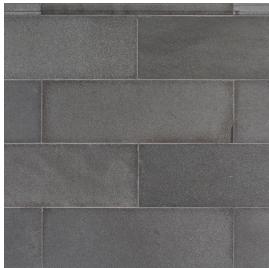

## Dome 0.75" x 12"

Tile Application

## **Tile Specs**

| PART #                     | 82035            |
|----------------------------|------------------|
| PRODUCT NAME               | Dome 0.75" x 12" |
| HEIGHT (IN)                | 0.75             |
| WIDTH (IN)                 | 12               |
| UNIT OF MEASURE            | each             |
| COVERAGE PER PIECE (SQ FT) | 0.062            |
| MATERIAL(S)                | Basalt           |
| FINISH                     | Honed            |
| THICKNESS (MM)             | 17               |
| WEIGHT PER UOM (LBS)       | 0.55             |
| CASE QUANTITY (UOM)        | 12               |
| WEIGHT PER CASE (LBS)      | 7.17             |
| SHADING                    | V2               |
| PRODUCT TYPE               | Trim             |