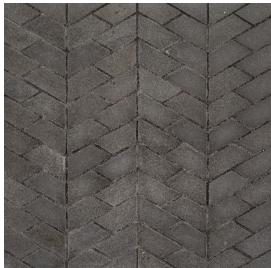

## **Rocket Mosaic**

Tile Application

## **Tile Specs**

| PART #                     | 82033                       |
|----------------------------|-----------------------------|
| PRODUCT NAME               | Rocket Mosaic               |
| HEIGHT (IN)                | 11.875                      |
| WIDTH (IN)                 | 10.75                       |
| UNIT OF MEASURE            | each                        |
| COVERAGE PER PIECE (SQ FT) | 0.886                       |
| MATERIAL(S)                | Basalt                      |
| FINISH                     | Honed                       |
| THICKNESS (MM)             | 8                           |
| WEIGHT PER UOM (LBS)       | 3.42                        |
| CASE QUANTITY (UOM)        | 10                          |
| WEIGHT PER CASE (LBS)      | 34.8                        |
| SHADING                    | V2                          |
| PRODUCT TYPE               | Mosaic                      |
| AVAILABLE COLLECTION(S)    | Essentials By Jeffrey Court |