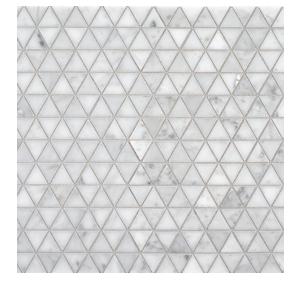

## **Essentials By Jeffrey Court** Gallery Mosaic

| Tile Specs                 |                             |
|----------------------------|-----------------------------|
| PART #                     | 82021                       |
| PRODUCT NAME               | Gallery Mosaic              |
| HEIGHT (IN)                | 11.875                      |
| WIDTH (IN)                 | 11.375                      |
| UNIT OF MEASURE            | each                        |
| COVERAGE PER PIECE (SQ FT) | 0.938                       |
| MATERIAL(S)                | Marble                      |
| FINISH                     | Polished                    |
| THICKNESS (MM)             | 8                           |
| WEIGHT PER UOM (LBS)       | 3.31                        |
| CASE QUANTITY (UOM)        | 10                          |
| WEIGHT PER CASE (LBS)      | 33.7                        |
| SHADING                    | V2                          |
| PRODUCT TYPE               | Mosaic                      |
| AVAILABLE COLLECTION(S)    | Essentials By Jeffrey Court |