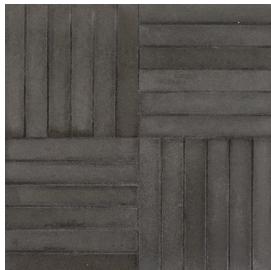

## **Zen Bridge Mosaic**

Tile Application

Shading

## **Tile Specs**

| PART #                     | 82010                       |
|----------------------------|-----------------------------|
| PRODUCT NAME               | Zen Bridge Mosaic           |
| HEIGHT (IN)                | 11.875                      |
| WIDTH (IN)                 | 11.875                      |
| UNIT OF MEASURE            | each                        |
| COVERAGE PER PIECE (SQ FT) | 0.979                       |
| MATERIAL(S)                | Marble                      |
| FINISH                     | Honed                       |
| THICKNESS (MM)             | 8                           |
| WEIGHT PER UOM (LBS)       | 3.96                        |
| CASE QUANTITY (UOM)        | 10                          |
| WEIGHT PER CASE (LBS)      | 40.2                        |
| SHADING                    | V1                          |
| PRODUCT TYPE               | Mosaic                      |
| AVAILABLE COLLECTION(S)    | Essentials By Jeffrey Court |