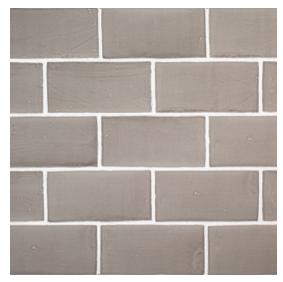

## **Chapter 8 - Europa Arte** Artista Field Tile 3" x 6"

**Tile Specs** 

## Shading

| PART #                     | 80618                      |
|----------------------------|----------------------------|
| PRODUCT NAME               | Artista Field Tile 3" x 6" |
| HEIGHT (IN)                | 3                          |
| WIDTH (IN)                 | 6                          |
| UNIT OF MEASURE            | squareFoot                 |
| COVERAGE PER PIECE (SQ FT) | 0.122                      |
| MATERIAL(S)                | Glazed-White Body Ceramic  |
| FINISH                     | Gloss                      |
| THICKNESS (MM)             | 9                          |
| WEIGHT PER UOM (LBS)       | 2.93                       |
| CASE QUANTITY (UOM)        | 5.381                      |
| WEIGHT PER CASE (LBS)      | 16.35                      |
| SHADING                    | V2                         |
| PRODUCT TYPE               | Field Tile                 |
| AVAILABLE COLLECTION(S)    | Europa Arte                |