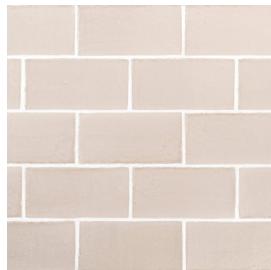

## Artista Field Tile 3" x 6"

Tile Application

## **Tile Specs**

| PART #                     | 80616                      |
|----------------------------|----------------------------|
| PRODUCT NAME               | Artista Field Tile 3" x 6" |
| HEIGHT (IN)                | 3                          |
| WIDTH (IN)                 | 6                          |
| UNIT OF MEASURE            | squareFoot                 |
| COVERAGE PER PIECE (SQ FT) | 0.122                      |
| MATERIAL(S)                | Glazed-White Body Ceramic  |
| FINISH                     | Gloss                      |
| THICKNESS (MM)             | 9                          |
| WEIGHT PER UOM (LBS)       | 2.93                       |
| CASE QUANTITY (UOM)        | 5.381                      |
| WEIGHT PER CASE (LBS)      | 16.35                      |
| SHADING                    | V2                         |
| PRODUCT TYPE               | Field Tile                 |
| AVAILABLE COLLECTION(S)    | Europa Arte                |