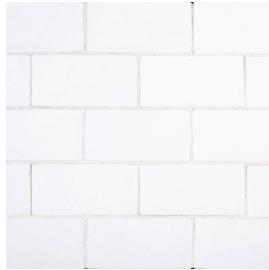

## Artista Field Tile 3" x 6"

Tile Application

Shading

## **Tile Specs**

| PART #                     | 80610                      |
|----------------------------|----------------------------|
| PRODUCT NAME               | Artista Field Tile 3" x 6" |
| HEIGHT (IN)                | 3                          |
| WIDTH (IN)                 | 6                          |
| UNIT OF MEASURE            | squareFoot                 |
| COVERAGE PER PIECE (SQ FT) | 0.122                      |
| MATERIAL(S)                | Glazed-White Body Ceramic  |
| FINISH                     | Gloss                      |
| THICKNESS (MM)             | 9                          |
| WEIGHT PER UOM (LBS)       | 2.93                       |
| CASE QUANTITY (UOM)        | 5.381                      |
| WEIGHT PER CASE (LBS)      | 16.35                      |
| SHADING                    | V2                         |
| PRODUCT TYPE               | Field Tile                 |
| AVAILABLE COLLECTION(S)    | Europa Arte                |