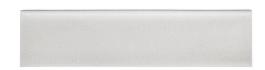

## Single Bullnose 3" x 12"

Tile Application

## **Tile Specs**

| PART #                     | 74405                     |
|----------------------------|---------------------------|
| PRODUCT NAME               | Single Bullnose 3" x 12"  |
| HEIGHT (IN)                | 3                         |
| WIDTH (IN)                 | 12                        |
| UNIT OF MEASURE            | each                      |
| COVERAGE PER PIECE (SQ FT) | 0.25                      |
| MATERIAL(S)                | Glazed-White Body Ceramic |
| FINISH                     | Gloss Crackle             |
| THICKNESS (MM)             | 10                        |
| WEIGHT PER UOM (LBS)       | 0.96                      |
| CASE QUANTITY (UOM)        | 36                        |
| WEIGHT PER CASE (LBS)      | 35.28                     |
| SHADING                    | V3                        |
| PRODUCT TYPE               | Trim                      |
|                            |                           |