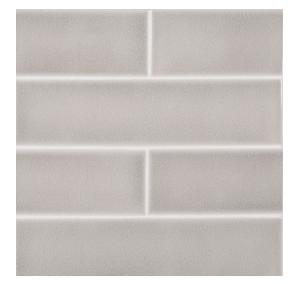

## **Chapter 17 - Atlas** Field Tile 3" x 12"

Shading

| Tile Specs                                                                             |                           |
|----------------------------------------------------------------------------------------|---------------------------|
| PART #                                                                                 | 74403                     |
| PRODUCT NAME                                                                           | Field Tile 3" x 12"       |
| HEIGHT (IN)                                                                            | 3                         |
| WIDTH (IN)                                                                             | 12                        |
| UNIT OF MEASURE                                                                        | squareFoot                |
| COVERAGE PER PIECE (SQ FT)                                                             | 0.25                      |
| MATERIAL(S)                                                                            | Glazed-White Body Ceramic |
|                                                                                        |                           |
| FINISH                                                                                 | Gloss Crackle             |
| FINISH<br>THICKNESS (MM)                                                               | Gloss Crackle             |
|                                                                                        |                           |
| THICKNESS (MM)                                                                         | 10                        |
| THICKNESS (MM)<br>WEIGHT PER UOM (LBS)                                                 | 10<br>3.85                |
| THICKNESS (MM)<br>WEIGHT PER UOM (LBS)<br>CASE QUANTITY (UOM)                          | 10<br>3.85<br>9           |
| THICKNESS (MM)<br>WEIGHT PER UOM (LBS)<br>CASE QUANTITY (UOM)<br>WEIGHT PER CASE (LBS) | 10   3.85   9   35.28     |