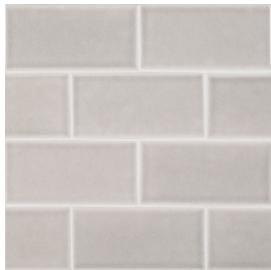

## Field Tile 3" x 6"

Tile Application

Shading

## **Tile Specs**

| PART#                      | 74402                     |
|----------------------------|---------------------------|
| PRODUCT NAME               | Field Tile 3" x 6"        |
| HEIGHT (IN)                | 3                         |
| WIDTH (IN)                 | 6                         |
| UNIT OF MEASURE            | squareFoot                |
| COVERAGE PER PIECE (SQ FT) | 0.125                     |
| MATERIAL(S)                | Glazed-White Body Ceramic |
| FINISH                     | Gloss Crackle             |
| THICKNESS (MM)             | 10                        |
| WEIGHT PER UOM (LBS)       | 4.1                       |
| CASE QUANTITY (UOM)        | 10                        |
| WEIGHT PER CASE (LBS)      | 41.6                      |
| SHADING                    | V3                        |
| PRODUCT TYPE               | Field Tile                |
| AVAILABLE COLLECTION(S)    | Atlas                     |