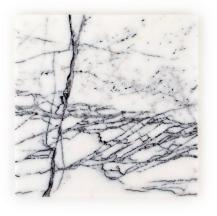

## Chapter 17 - Marmo Viaggio Field Tile 12" x 12"

## **Tile Specs**

| Tile Specs                 |                      |
|----------------------------|----------------------|
| PART #                     | 74354                |
| PRODUCT NAME               | Field Tile 12" x 12" |
| HEIGHT (IN)                | 12                   |
| WIDTH (IN)                 | 12                   |
| UNIT OF MEASURE            | squareFoot           |
| COVERAGE PER PIECE (SQ FT) | 1                    |
| MATERIAL(S)                | Marble               |
| FINISH                     | Honed                |
| THICKNESS (MM)             | 10                   |
| WEIGHT PER UOM (LBS)       | 5.94                 |
| CASE QUANTITY (UOM)        | 10                   |
| WEIGHT PER CASE (LBS)      | 60                   |
| SHADING                    | V4                   |
| PRODUCT TYPE               | Field Tile           |
| AVAILABLE COLLECTION(S)    | Marmo Viaggio        |
|                            |                      |