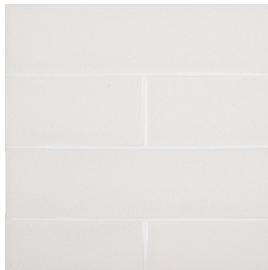

## Field Tile 3" x 12"

Tile Application

AVAILABLE COLLECTION(S)

## **Tile Specs**

| PART #                     | 74303                     |
|----------------------------|---------------------------|
| PRODUCT NAME               | Field Tile 3" x 12"       |
| HEIGHT (IN)                | 3                         |
| WIDTH (IN)                 | 12                        |
| UNIT OF MEASURE            | squareFoot                |
| COVERAGE PER PIECE (SQ FT) | 0.25                      |
| MATERIAL(S)                | Glazed-White Body Ceramic |
| FINISH                     | Gloss Crackle             |
| THICKNESS (MM)             | 10                        |
| WEIGHT PER UOM (LBS)       | 3.85                      |
| CASE QUANTITY (UOM)        | 9                         |
| WEIGHT PER CASE (LBS)      | 35.28                     |
| SHADING                    | V2                        |
| PRODUCT TYPE               | Field Tile                |
|                            |                           |