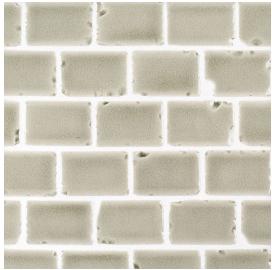

## **The Canyons Mosaic**

Tile Application

## **Tile Specs**

| PART #                     | 74216                     |
|----------------------------|---------------------------|
| PRODUCT NAME               | The Canyons Mosaic        |
| HEIGHT (IN)                | 12                        |
| WIDTH (IN)                 | 12.375                    |
| UNIT OF MEASURE            | each                      |
| COVERAGE PER PIECE (SQ FT) | 1.031                     |
| MATERIAL(S)                | Glazed-White Body Ceramic |
| FINISH                     | Gloss Crackle             |
| THICKNESS (MM)             | 10                        |
| WEIGHT PER UOM (LBS)       | 3.14                      |
| CASE QUANTITY (UOM)        | 10                        |
| WEIGHT PER CASE (LBS)      | 32                        |
| SHADING                    | V3                        |
| PRODUCT TYPE               | Mosaic                    |
| AVAILABLE COLLECTION(S)    | Atlas                     |