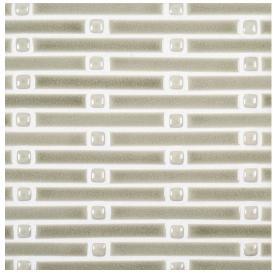

## **Chapter 17 - Atlas** Island Pier Mosaic

Shading

| Tile Specs                                                                             |                           |
|----------------------------------------------------------------------------------------|---------------------------|
| PART #                                                                                 | 74211                     |
| PRODUCT NAME                                                                           | Island Pier Mosaic        |
| HEIGHT (IN)                                                                            | 10.75                     |
| WIDTH (IN)                                                                             | 12.875                    |
| UNIT OF MEASURE                                                                        | each                      |
| COVERAGE PER PIECE (SQ FT)                                                             | 0.961                     |
| MATERIAL(S)                                                                            | Glazed-White Body Ceramic |
|                                                                                        |                           |
| FINISH                                                                                 | Gloss Crackle             |
| FINISH<br>THICKNESS (MM)                                                               | Gloss Crackle             |
|                                                                                        |                           |
| THICKNESS (MM)                                                                         | 10                        |
| THICKNESS (MM)<br>WEIGHT PER UOM (LBS)                                                 | 10<br>3.4                 |
| THICKNESS (MM)<br>WEIGHT PER UOM (LBS)<br>CASE QUANTITY (UOM)                          | 10<br>3.4<br>10           |
| THICKNESS (MM)<br>WEIGHT PER UOM (LBS)<br>CASE QUANTITY (UOM)<br>WEIGHT PER CASE (LBS) | 10   3.4   10   34.6      |