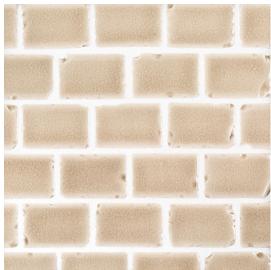

## **The Canyons Mosaic**

Tile Application

## **Tile Specs**

| PART #                     | 74116                     |
|----------------------------|---------------------------|
| PRODUCT NAME               | The Canyons Mosaic        |
| HEIGHT (IN)                | 12                        |
| WIDTH (IN)                 | 12.375                    |
| UNIT OF MEASURE            | each                      |
| COVERAGE PER PIECE (SQ FT) | 1.031                     |
| MATERIAL(S)                | Glazed-White Body Ceramic |
| FINISH                     | Gloss Crackle             |
| THICKNESS (MM)             | 10                        |
| WEIGHT PER UOM (LBS)       | 3.14                      |
| CASE QUANTITY (UOM)        | 10                        |
| WEIGHT PER CASE (LBS)      | 32                        |
| SHADING                    | V3                        |
| PRODUCT TYPE               | Mosaic                    |
| AVAILABLE COLLECTION(S)    | Atlas                     |