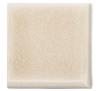

## Double Bulinose 3" x 3"

| Tile Specs                                                                             |                           |
|----------------------------------------------------------------------------------------|---------------------------|
| PART #                                                                                 | 74106                     |
| PRODUCT NAME                                                                           | Double Bullnose 3" x 3"   |
| HEIGHT (IN)                                                                            | 3                         |
| WIDTH (IN)                                                                             | 3                         |
| UNIT OF MEASURE                                                                        | each                      |
| COVERAGE PER PIECE (SQ FT)                                                             | 0.0625                    |
| MATERIAL(S)                                                                            | Glazed-White Body Ceramic |
|                                                                                        |                           |
| FINISH                                                                                 | Gloss Crackle             |
| FINISH<br>THICKNESS (MM)                                                               | Gloss Crackle             |
|                                                                                        |                           |
| THICKNESS (MM)                                                                         | 10                        |
| THICKNESS (MM)<br>WEIGHT PER UOM (LBS)                                                 | 10<br>0.25                |
| THICKNESS (MM)<br>WEIGHT PER UOM (LBS)<br>CASE QUANTITY (UOM)                          | 10<br>0.25<br>50          |
| THICKNESS (MM)<br>WEIGHT PER UOM (LBS)<br>CASE QUANTITY (UOM)<br>WEIGHT PER CASE (LBS) | 10   0.25   50   13       |