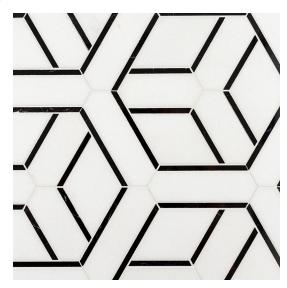

## **Chapter 7 - Cubist** Carve Mosaic

**Tile Specs** 

| PART #                     | 72085                         |
|----------------------------|-------------------------------|
| PRODUCT NAME               | Carve Mosaic                  |
| HEIGHT (IN)                | 9.875                         |
| WIDTH (IN)                 | 8.5                           |
| UNIT OF MEASURE            | each                          |
| COVERAGE PER PIECE (SQ FT) | 0.438                         |
| MATERIAL(S)                | Thassos Marble, Nero Marquina |
| FINISH                     | Honed/Polished                |
| THICKNESS (MM)             | 8                             |
| WEIGHT PER UOM (LBS)       | 1.84                          |
| CASE QUANTITY (UOM)        | 5                             |
| WEIGHT PER CASE (LBS)      | 9.81                          |
| SHADING                    | V3                            |
| PRODUCT TYPE               | Mosaic                        |
| AVAILABLE COLLECTION(S)    | Cubist                        |