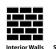

## **Chapter 7 - Cubist**

## Dome 0.75" x 12"

Tile Application







## **Tile Specs**

| PART #                     | 72068            |
|----------------------------|------------------|
| PRODUCT NAME               | Dome 0.75" x 12" |
| HEIGHT (IN)                | 0.75             |
| WIDTH (IN)                 | 12               |
| UNIT OF MEASURE            | each             |
| COVERAGE PER PIECE (SQ FT) | 0.0625           |
| MATERIAL(S)                | Thassos Marble   |
| FINISH                     | Honed            |
| THICKNESS (MM)             | 19               |
| WEIGHT PER UOM (LBS)       | 0.57             |
| CASE QUANTITY (UOM)        | 50               |
| WEIGHT PER CASE (LBS)      | 29.03            |
| SHADING                    | V3               |
| PRODUCT TYPE               | Trim             |
| AVAILABLE COLLECTION(S)