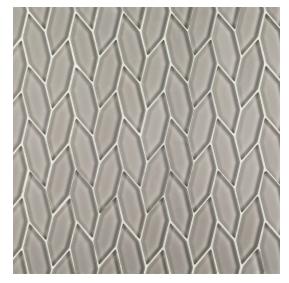

## **Chapter 6 - Reef Glass Nori Mosaic**

Shower Walls

Interior Walls

| Tile Specs                                                                             |                         |
|----------------------------------------------------------------------------------------|-------------------------|
| PART #                                                                                 | 69229                   |
| PRODUCT NAME                                                                           | Nori Mosaic             |
| HEIGHT (IN)                                                                            | 10.875                  |
| WIDTH (IN)                                                                             | 12.5                    |
| UNIT OF MEASURE                                                                        | each                    |
| COVERAGE PER PIECE (SQ FT)                                                             | 0.944                   |
| MATERIAL(S)                                                                            | Colored Glass           |
|                                                                                        |                         |
| FINISH                                                                                 | Matte                   |
| FINISH<br>THICKNESS (MM)                                                               | Matte<br>8              |
|                                                                                        |                         |
| THICKNESS (MM)                                                                         | 8                       |
| THICKNESS (MM)<br>WEIGHT PER UOM (LBS)                                                 | 8<br>3.46               |
| THICKNESS (MM)<br>WEIGHT PER UOM (LBS)<br>CASE QUANTITY (UOM)                          | 8<br>3.46<br>10         |
| THICKNESS (MM)<br>WEIGHT PER UOM (LBS)<br>CASE QUANTITY (UOM)<br>WEIGHT PER CASE (LBS) | 8<br>3.46<br>10<br>35.2 |