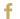

## Field Tile 6" x 16"

Tile Application

## **Tile Specs**

| PART #                     | 69226               |
|----------------------------|---------------------|
| PRODUCT NAME               | Field Tile 6" x 16" |
| HEIGHT (IN)                | 6                   |
| WIDTH (IN)                 | 16                  |
| UNIT OF MEASURE            | squareFoot          |
| COVERAGE PER PIECE (SQ FT) | 0.666               |
| MATERIAL(S)                | Colored Glass       |
| FINISH                     | Matte               |
| THICKNESS (MM)             | 8                   |
| WEIGHT PER UOM (LBS)       | 3.9                 |
| CASE QUANTITY (UOM)        | 8.66                |
| WEIGHT PER CASE (LBS)      | 34.5                |
| SHADING                    | V2                  |
| PRODUCT TYPE               | Field Tile          |
| AVAILABLE COLLECTION(S)    | Reef Glass          |