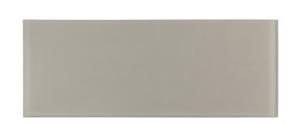

## Field Tile 6" x 16"

Tile Application

## **Tile Specs**

| PART #                     | 69226               |
|----------------------------|---------------------|
| PRODUCT NAME               | Field Tile 6" x 16" |
| HEIGHT (IN)                | 6                   |
| WIDTH (IN)                 | 16                  |
| UNIT OF MEASURE            | squareFoot          |
| COVERAGE PER PIECE (SQ FT) | 0.666               |
| MATERIAL(S)                | Colored Glass       |
| FINISH                     | Matte               |
| THICKNESS (MM)             | 8                   |
| WEIGHT PER UOM (LBS)       | 3.9                 |
| CASE QUANTITY (UOM)        | 8.66                |
| WEIGHT PER CASE (LBS)      | 34.5                |
| SHADING                    | V2                  |
| PRODUCT TYPE               | Field Tile          |
| AVAILABLE COLLECTION(S)    | Reef Glass          |