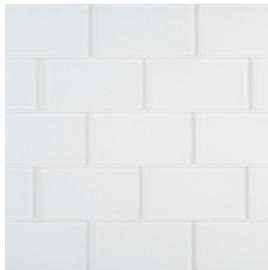

## Field Tile 3" x 6"

Tile Application

Shading

## **Tile Specs**

| PART #                     | 69201              |
|----------------------------|--------------------|
| PRODUCT NAME               | Field Tile 3" x 6" |
| HEIGHT (IN)                | 3                  |
| WIDTH (IN)                 | 6                  |
| UNIT OF MEASURE            | squareFoot         |
| COVERAGE PER PIECE (SQ FT) | 0.125              |
| MATERIAL(S)                | Colored Glass      |
| FINISH                     | Matte              |
| THICKNESS (MM)             | 8                  |
| WEIGHT PER UOM (LBS)       | 3.85               |
| CASE QUANTITY (UOM)        | 4                  |
| WEIGHT PER CASE (LBS)      | 16                 |
| SHADING                    | V2                 |
| PRODUCT TYPE               | Field Tile         |
| AVAILABLE COLLECTION(S)    | Reef Glass         |