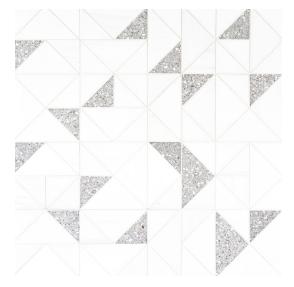

## Chapter 5 - Modern Mixer Sunder Mosaic

**Tile Specs** PART # 51644 PRODUCT NAME Sunder Mosaic **HEIGHT (IN)** 12 WIDTH (IN) 12 UNIT OF MEASURE each COVERAGE PER PIECE (SQ FT) 1 MATERIAL(S) Marble, Terrazzo FINISH Semi-Polished 10 **THICKNESS (MM)** WEIGHT PER UOM (LBS) 4.6 **CASE QUANTITY (UOM)** 10 WEIGHT PER CASE (LBS) 46.6 SHADING V4 PRODUCT TYPE Mosaic **AVAILABLE COLLECTION(S)** Modern Mixer