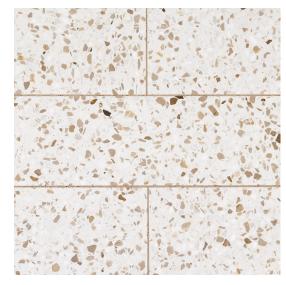

## Chapter 5 - Modern Mixer Field 3" x 12"

| Tile Application                                           | Shading        |
|------------------------------------------------------------|----------------|
| Interior Walls Exterior Walls Shower Walls Interior Floors | xterior Floors |
| Tile Specs                                                 |                |
| PART #                                                     | 51630          |
| PRODUCT NAME                                               | Field 3" x 12" |
| HEIGHT (IN)                                                | 3              |
| WIDTH (IN)                                                 | 12             |
| UNIT OF MEASURE                                            | squareFoot     |
| COVERAGE PER PIECE (SQ FT)                                 | 0.25           |
| MATERIAL(S)                                                | Terrazzo       |
| FINISH                                                     | Semi-Polished  |
| THICKNESS (MM)                                             | 10             |
| WEIGHT PER UOM (LBS)                                       | 5              |
| CASE QUANTITY (UOM)                                        | 10.5           |
| WEIGHT PER CASE (LBS)                                      | 53             |
| SHADING                                                    | V4             |
| PRODUCT TYPE                                               | Field Tile     |
| AVAILABLE COLLECTION(S)                                    | Modern Mixer   |
|                                                            |                |